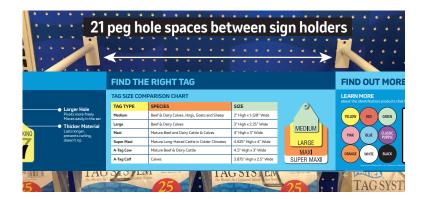

#### Front - Info Panel

| GET THE BEST TAG          |                                                                                                                  | FIND THE RIGHT TAG |                                              |                         |            | FIND OUT MORE ABOUT ALLFLEX                                                                                             |
|---------------------------|------------------------------------------------------------------------------------------------------------------|--------------------|----------------------------------------------|-------------------------|------------|-------------------------------------------------------------------------------------------------------------------------|
| ANATOMY OF AN ALLFLEX TAG | TAG SIZE COMPARISON CHART                                                                                        |                    |                                              |                         | LEARN MORE |                                                                                                                         |
| Enhanced Collar Design    | Larger Hole Pivots more freely Moves easily in the ear Thicker Material Lask tengen revents curling, doesn't rip | TAG TYPE           | SPECIES                                      | SIZE                    |            | about the identification product that Merck Animal Health offer:                                                        |
|                           |                                                                                                                  | Medium             | Beef & Dairy Calves, Hogs, Goats and Sheep   | 2" High x 1-5/8" Wide   |            |                                                                                                                         |
|                           |                                                                                                                  | Large              | Beef & Dairy Calves                          | 3" High x 2.25" Wide    |            |                                                                                                                         |
|                           |                                                                                                                  | Maxi               | Mature Beef and Dairy Cattle & Calves        | 4" High x 3" Wide       |            |                                                                                                                         |
|                           |                                                                                                                  | Super Maxi         | Mature Long-Haired Cattle in Colder Climates | 4.625" High x 4" Wide   |            |                                                                                                                         |
|                           |                                                                                                                  | A-Tag Cow          | Mature Beef & Dairy Cattle                   | 4.5" High x 3" Wide     |            |                                                                                                                         |
|                           |                                                                                                                  | A-Tag Calf         | Calves                                       | 3.875" High x 2.5" Wide |            |                                                                                                                         |
|                           |                                                                                                                  |                    |                                              |                         |            | Capyright © 2023 Merch & Co., Inc., Roburg, NJ, USA and AcadMates. All ciphocensors US-550-220600013.0-5324 (vehillwood |

### Step One:

Insert the telescopic sign holder into the pegboard of the aisle display unit.

The left sign holder should be inserted into the 5<sup>th</sup> peg hole from the left edge.

The other sign holder should be inserted into the 21<sup>st</sup> peg hole from the left side of the holder edge. See diagram.