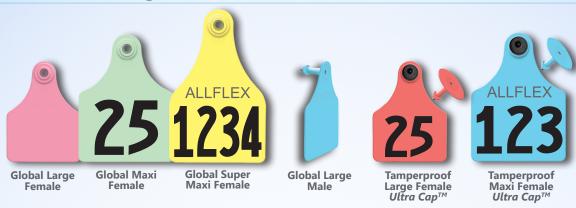

## It all starts with a tag.

## Which tag is right for you?

|                  |                                               |                                                                         | rello             | 4 Writ    | e Orac    | os<br>Geer | ` <u>,</u> e | ۸         | bily             | agi <sup>C</sup> | Black S.<br>Bridge | urple. | Maderita |
|------------------|-----------------------------------------------|-------------------------------------------------------------------------|-------------------|-----------|-----------|------------|--------------|-----------|------------------|------------------|--------------------|--------|----------|
| <u> </u>         |                                               |                                                                         | 4ell.             | M.        | OK        | Gre        | Blue         | 4eg       | 6 <sub>III</sub> | Cio              | 8/g 6.             | 7,,    | No       |
|                  | Global Super<br>Maxi Female                   | Size: 4 5/8" High X 3" Wide                                             | •                 | 0         | •         |            | •            | •         | •                |                  | •                  |        |          |
|                  | Global Maxi Female                            | Size: 4" High X 3" Wide                                                 | •                 | 0         | •         |            | •            | •         | •                | •                | •                  |        |          |
|                  | Global Large Female                           | Size: 3" High X 2 1/4" Wide                                             | •                 | 0         | •         |            | •            | •         | •                | •                | •                  |        |          |
|                  | Global Large Male                             | Size: 2 3/4" High X 2 1/4" Wide                                         |                   | 0         | •         |            |              | •         |                  |                  |                    |        |          |
|                  | Tamperproof Maxi<br>Female <i>Ultra Cap™</i>  | Size: 4" High X 3" Wide                                                 |                   | 0         | •         |            | •            | •         | •                | •                |                    |        |          |
| <u> </u>         | Tamperproof Large<br>Female <i>Ultra Cap™</i> | Size: 3" High X 2 1/4" Wide                                             | •                 | 0         | •         |            | •            | •         | •                | •                |                    |        |          |
|                  | ATag™ One-Piece Tag                           | Cow Size: 4 1/2" High X 3" Wide<br>Calf Size: 3.875" High X 2 1/2" Wide | •                 | 0         |           | •          | •            |           |                  | •                | •                  |        |          |
|                  | Piglet Tag                                    | Size: 1 1/4" High X 1 1/4" Wide                                         |                   | 0         | •         |            | •            | •         | •                |                  |                    |        | •        |
|                  | Integra™ Hog Male                             | Size: 4" High X 3" Wide                                                 |                   | 0         | •         |            | •            | •         | •                |                  |                    |        |          |
|                  | Global Hog Male                               | Size: 3" High X 2 1/4" Wide                                             |                   | 0         | •         | •          |              | •         |                  |                  |                    |        | •        |
| 2038.<br>ABC1234 | Official USDA Swine<br>Premises Tags          | Size: 1 5/8" High X 2 1/4" Wide                                         |                   | 0         |           |            |              | •         |                  |                  |                    |        | •        |
| 20               | Global Medium<br>Female                       | Size: 2" High X 1 5/8" Wide                                             |                   | 0         | •         | •          | •            | •         | •                |                  |                    |        |          |
|                  | Global Medium Male                            | Size: 3" High X 2 1/4" Wide                                             |                   | 0         | •         | •          | •            | •         |                  |                  |                    |        |          |
|                  | Sheep Mini                                    | Size: 1 1/2" High X 1 1/2" Wide                                         |                   | 0         | •         |            | •            | •         | •                |                  |                    |        |          |
| •                | Global Small Female                           | Size: 1 3/16" Diameter                                                  | •                 | 0         |           | •          | •            | •         |                  |                  |                    |        | •        |
| <b>A</b> 3       | Global Small Male                             | Size: 3" High X 2 1/4" Wide                                             |                   | 0         |           |            |              | •         |                  |                  | •                  |        | •        |
|                  | Tamperproof Small<br>Female tags              | Size: 1 1/2" High X 1 1/2" Wide                                         |                   | 0         |           | •          | •            | •         |                  |                  |                    |        | •        |
| А                |                                               |                                                                         | 68 <sub>9</sub> ⟨ | Osik (ig) | de dellon | ight ligh  | K Blue Bl    | ight ligh | Sylvy Sign       | Stonic Clay      | Black Write        | Heon ( | urduoise |
|                  | ATag™ Feedlot Tag                             | Size: 4 1/2" High X 3" Wide                                             | •                 |           | •         | • •        | •            |           | •                | •                | • 0                | •      | •        |
|                  | Feedlot Tag                                   | Size: 4 1/4" High X 3" Wide                                             | •                 |           | •         | • •        | •            |           | •                | •                | 0                  | •      | •        |
|                  | Advantage Feedlot                             | Size: 4 3/4" High X 2 3/4" Wide                                         | •                 | •         | •         | • •        | •            |           | •                | •                | 0                  | •      |          |
|                  | Maxi Advantage<br>Feedlot                     | Size: 1 1/2" High X 1 1/2" Wide                                         | •                 | •         | •         | • •        | •            |           | •                | •                | 0                  | •      | •        |