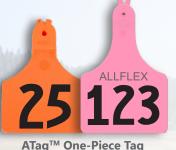

## Two-Piece Cattle Tags

One-Piece Cattle Tags **Swine Tags** 

ATag™ One-Piece Tag Calf and Cow

**Piglet Tag** 

Integra<sup>™</sup> Hog Male

**Global Hog** Male

Official USDA Swine **Premises Tags** 

## Which tag is right for you?

|                  |                                               |                                                                         | rello             | 4 Writ    | e Orac    | os<br>Geer | ` <u>,</u> e | ۸         | bily             | agi <sup>C</sup> | Black S.<br>Bridge | urple. | Maderita |
|------------------|-----------------------------------------------|-------------------------------------------------------------------------|-------------------|-----------|-----------|------------|--------------|-----------|------------------|------------------|--------------------|--------|----------|
| <u> </u>         |                                               |                                                                         | 4ell.             | M.        | OK        | Gre        | Blue         | 4eg       | 6 <sub>III</sub> | Cio              | 8/g 6.             | 7,,    | No       |
|                  | Global Super<br>Maxi Female                   | Size: 4 5/8" High X 3" Wide                                             | •                 | 0         | •         |            | •            | •         | •                |                  | •                  |        |          |
|                  | Global Maxi Female                            | Size: 4" High X 3" Wide                                                 | •                 | 0         | •         |            | •            | •         | •                | •                | •                  |        |          |
|                  | Global Large Female                           | Size: 3" High X 2 1/4" Wide                                             | •                 | 0         | •         |            | •            | •         | •                | •                | •                  |        |          |
|                  | Global Large Male                             | Size: 2 3/4" High X 2 1/4" Wide                                         |                   | 0         | •         |            |              | •         |                  |                  |                    |        |          |
|                  | Tamperproof Maxi<br>Female <i>Ultra Cap™</i>  | Size: 4" High X 3" Wide                                                 |                   | 0         | •         |            | •            | •         | •                | •                |                    |        |          |
| <u> </u>         | Tamperproof Large<br>Female <i>Ultra Cap™</i> | Size: 3" High X 2 1/4" Wide                                             | •                 | 0         | •         |            | •            | •         | •                | •                |                    |        |          |
|                  | ATag™ One-Piece Tag                           | Cow Size: 4 1/2" High X 3" Wide<br>Calf Size: 3.875" High X 2 1/2" Wide | •                 | 0         |           | •          | •            |           |                  | •                | •                  |        |          |
|                  | Piglet Tag                                    | Size: 1 1/4" High X 1 1/4" Wide                                         |                   | 0         | •         |            | •            | •         | •                |                  |                    |        | •        |
|                  | Integra™ Hog Male                             | Size: 4" High X 3" Wide                                                 |                   | 0         | •         |            | •            | •         | •                |                  |                    |        |          |
|                  | Global Hog Male                               | Size: 3" High X 2 1/4" Wide                                             |                   | 0         | •         | •          |              | •         |                  |                  |                    |        | •        |
| 2038.<br>ABC1234 | Official USDA Swine<br>Premises Tags          | Size: 1 5/8" High X 2 1/4" Wide                                         |                   | 0         |           |            |              | •         |                  |                  |                    |        | •        |
| 20               | Global Medium<br>Female                       | Size: 2" High X 1 5/8" Wide                                             |                   | 0         | •         | •          | •            | •         | •                |                  |                    |        |          |
|                  | Global Medium Male                            | Size: 3" High X 2 1/4" Wide                                             |                   | 0         | •         | •          | •            | •         |                  |                  |                    |        |          |
|                  | Sheep Mini                                    | Size: 1 1/2" High X 1 1/2" Wide                                         |                   | 0         | •         |            | •            | •         | •                |                  |                    |        |          |
| •                | Global Small Female                           | Size: 1 3/16" Diameter                                                  | •                 | 0         |           | •          | •            | •         |                  |                  |                    |        | •        |
| <b>A</b> 3       | Global Small Male                             | Size: 3" High X 2 1/4" Wide                                             |                   | 0         |           |            |              | •         |                  |                  | •                  |        | •        |
|                  | Tamperproof Small<br>Female tags              | Size: 1 1/2" High X 1 1/2" Wide                                         |                   | 0         |           | •          | •            | •         |                  |                  |                    |        | •        |
| А                |                                               |                                                                         | 68 <sub>9</sub> ⟨ | Osik (ig) | de dellon | ight ligh  | K Blue Bl    | ight ligh | Sylvy Sign       | Stonic Clay      | Black Write        | Heon ( | urduoise |
|                  | ATag™ Feedlot Tag                             | Size: 4 1/2" High X 3" Wide                                             | •                 |           | •         | • •        | •            |           | •                | •                | • 0                | •      | •        |
|                  | Feedlot Tag                                   | Size: 4 1/4" High X 3" Wide                                             | •                 |           | •         | • •        | •            |           | •                | •                | 0                  | •      | •        |
|                  | Advantage Feedlot                             | Size: 4 3/4" High X 2 3/4" Wide                                         | •                 | •         | •         | • •        | •            |           | •                | •                | 0                  | •      |          |
|                  | Maxi Advantage<br>Feedlot                     | Size: 1 1/2" High X 1 1/2" Wide                                         | •                 | •         | •         | • •        | •            |           | •                | •                | 0                  | •      | •        |