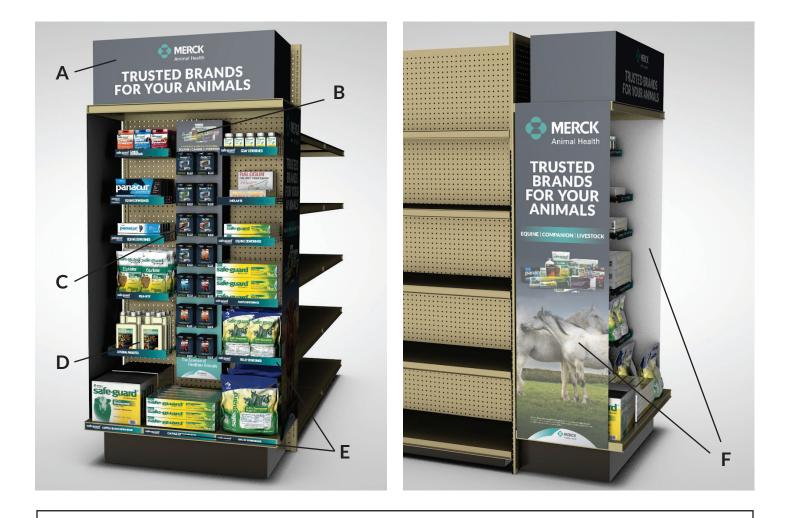

## **KIT INCLUDES**

| ID | PARTS                        | QTY                             |
|----|------------------------------|---------------------------------|
| Α  | Header box                   | 1                               |
| В  | Vaccine proxy card box       | 140                             |
| С  | Vaccine proxy cards          | 1                               |
| D  | Product shelves              | 2 qty - S, 5 qty - M, 3 qty - L |
| E  | Shelf channel strip graphics | 13                              |
| F  | Side panels                  | 2                               |
|    | HARDWARE                     |                                 |
|    | Plastic screws               | 4                               |
|    | Vaccine box peg hooks        | 2                               |
|    | 1" peg hooks                 | 14                              |

Step 1: Remove all shelves except the bottom shelf from end cap and then hang top shelf 12" from the top of the peg board.

Step 2: Assemble header box and place on top shelf.

Step 3: Assemble vaccine proxy card box and hang directly under the top shelf (bottom of box should be 12" from bottom shelf and 14.75" from each side of the peg board) with (2 qty) vaccine box peg hooks. Insert the (14 qty) 1" peg hooks into the box using provided hole guide lines and hang (10 qty) each of the vaccine proxy cards.

## Step 4: Product Shelves

(2 qty) small: Safe-Guard® Canine Dewormer and Safe-Guard® Goat Dewormer

(5 qty) medium: Panacur® POWERPAC, Implants, Panacur® Equine Dewormer, Safe-Guard® Equine Dewormer, Safe-Guard® Equi-bits® 1.25 lb (3 qty) large: Safe-Guard® Pellet Dewormer 1 lb, Safe-Guard® Paste Dewormer 92 g Bottom Shelf: Safe-Guard® Blocks, Safe-Guard® 290 g, Safe-Guard® 5 lb, Internal Parasites

Step 5: Insert channel strip graphics into the channel of the bottom shelf. From left to right: Safe-Guard® Deworming 25 lb blocks, Safe-Guard® 290 g Dewormer, Safe-Guard® 5 lb Alfalfa-Based Pellets, Safe-Guard® 10 lb Alfalfa-Based Pellets.

**Step 6:** Attach side panels with (4 qty) plastic screws to the top shelf.

Step 7: Load with product.