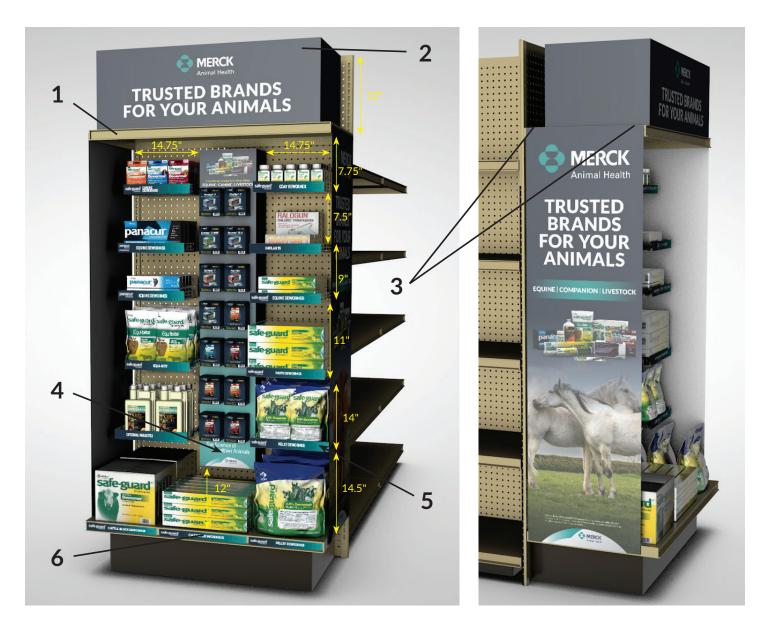

Step 1: Remove all shelves except the bottom shelf from end cap and then hang top shelf 12" from the top of the peg board.

Step 2: Assemble header box and place on top shelf.

Step 3: Assemble vaccine proxy card box and hang directly under the top shelf (bottom of box should be 12" from bottom shelf and 14.75" from each side of the peg board) with (2 qty) vaccine box peg hooks. Insert the (14 qty) 1" peg hooks into the box using provided hole guide lines and hang (10 qty) each of the vaccine proxy cards.

## Step 4: Product Shelves

(2 qty) small: Safe-Guard® Canine Dewormer and Safe-Guard® Goat Dewormer

(5 qty) medium: Panacur® POWERPAC, Implants, Panacur® Equine Dewormer, Safe-Guard® Equine Dewormer, Safe-Guard® Equi-bits® 1.25 lb (3 qty) large: Safe-Guard® Pellet Dewormer 1 lb, Safe-Guard® Paste Dewormer 92 g Bottom Shelf: Safe-Guard® Blocks, Safe-Guard® 290 g, Safe-Guard® 5 lb, Internal Parasites

**Must begin from the bottom right side**. Insert the Safe-Guard<sup>®</sup> Pellet Dewormer sign into **large** product merchandiser channel strip. Hold the **large** product merchandiser vertical to insert into peg holes and lay flat. Use the image above as a guide to hang the remaining product merchandisers.

Step 5: Insert channel strip graphics into the channel of the bottom shelf. From left to right: Safe-Guard® Deworming 25 lb blocks, Safe-Guard® 290 g Dewormer, Safe-Guard® 5 lb Alfalfa-Based Pellets, Safe-Guard® 10 lb Alfalfa-Based Pellets.

**Step 6:** Attach side panels with (4 qty) plastic screws to the top shelf.

Step 7: Load with product.