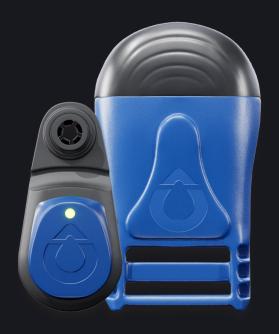

### MONITORING CAPABILITIES

- Track reproductive, health, nutrition and well-being status
- Capture animal behaviors such as rumination, activity or panting
- Detect and analyze environmental factors
- Integrate with 35+ external herd management software systems, complete parlor management system and sorting gate

### **IN-PARLOR MILKING CONTROL**

- · Control milking points
- Automate milking workflows
- Analyze milk production

### **AUTOMATIONS**

- Create actionable reports to simplify tasks and eliminate guesswork
- Automate sorting with up to 99% accuracy
- Manage at the individual cow level

All supported by best-inclass customer support.