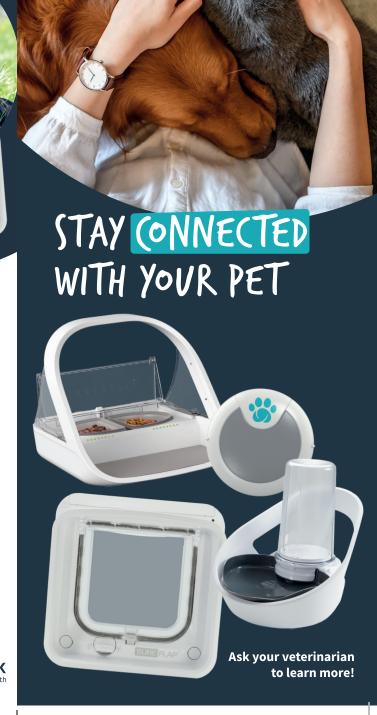

### SureFeed® Microchip Pet Feeder Connect

For cats and small dogs

**Insights -** Monitor how much, how often, and when pets eat with the Sure Petcare App

Microchip access - Opens only for a registered pet and stops pets from stealing each other's food

**Feeding updates -** Check when your pet was last fed and how much food is left in their bowl

**Accurate portioning -** Set your pet's serving size in the app and weigh out accurate portions every time

#### NEW! Felaqua® Connect

Perfect for cats of all sizes

**Cat-friendly design -** Developed with leading veterinary behaviorists to encourage drinking

**Insights -** See how often, when, and how much your cat drinks in the Sure Petcare App

**Microchip recognition -** Enables monitoring of individual pets in multi-pet homes

**Fits perfectly into your home -** Hassle and cable-free design. Dishwasher-safe bowl and reservoir for easy cleaning

## SureFlap® Microchip Cat Door Connect

Great for cats

**Peace of mind -** Receive notifications when your pet enters or leaves the house

**Lock and unlock -** Remotely control the cat door anytime, anywhere using the Sure Petcare App

**Insights -** Monitor your pet's activities and notice changes in behavior

**Create a curfew -** Set a schedule for when your pet is allowed outside

Sure Petcare Hub required for Felaqua Connect, Microchip Pet Feeder Connect and Microchip Cat Door Connect - connect up to 10 products with 1 Hub. \$73, sold separately