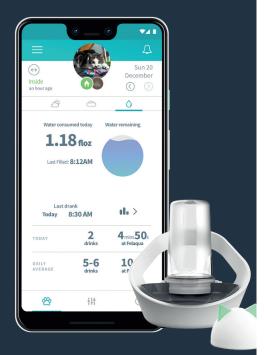

#### NEW! Felaqua® Connect

Perfect for cats of all sizes

**Cat-friendly design -** Developed with leading veterinary behaviorists to encourage drinking

**Insights -** See how often, when, and how much your cat drinks in the Sure Petcare App

**Microchip recognition -** Enables monitoring of individual pets in multi-pet homes

**Fits perfectly into your home -** Hassle and cable-free design. Dishwasher-safe bowl and reservoir for easy cleaning

Sure Petcare Hub required for Felaqua Connect, Microchip Pet Feeder Connect and Microchip Cat Door Connect - connect up to 10 products with 1 Hub. \$73, sold separately.