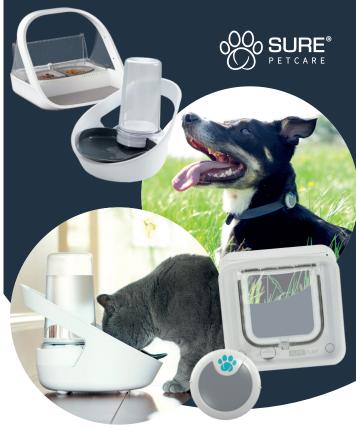

### SureFeed® Microchip Pet Feeder Connect

For cats and small dogs

**Insights -** Monitor how much, how often, and when pets eat with the Sure Petcare App

Microchip access - Opens only for a registered pet and stops pets from stealing each other's food

**Feeding updates -** Check when your pet was last fed and how much food is left in their bowl

**Accurate portioning -** Set your pet's serving size in the app and weigh out accurate portions every time

#### NEW! Felaqua® Connect

Perfect for cats of all sizes

**Cat-friendly design -** Developed with leading veterinary behaviorists to encourage drinking

**Insights -** See how often, when, and how much your cat drinks in the Sure Petcare App

**Microchip recognition -** Enables monitoring of individual pets in multi-pet homes

**Fits perfectly into your home -** Hassle and cable-free design. Dishwasher-safe bowl and reservoir for easy cleaning

## SureFlap® Microchip Cat Door Connect

Great for cats

**Peace of mind -** Receive notifications when your pet enters or leaves the house

**Lock and unlock -** Remotely control the cat door anytime, anywhere using the Sure Petcare App

**Insights -** Monitor your pet's activities and notice changes in behavior

**Create a curfew -** Set a schedule for when your pet is allowed outside

Sure Petcare Hub required for Felaqua Connect, Microchip Pet Feeder Connect and Microchip Cat Door Connect - connect up to 10 products with 1 Hub. \$73, sold separately