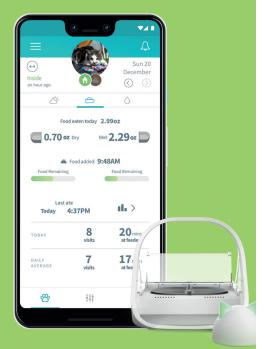

### SureFeed® Microchip Pet Feeder Connect

For cats and small dogs

**Insights -** Monitor how much, how often, and when pets eat with the Sure Petcare App

Microchip access - Opens only for a registered pet and stops pets from stealing each other's food

**Feeding updates -** Check when your pet was last fed and how much food is left in their bowl

**Accurate portioning -** Set your pet's serving size in the app and weigh out accurate portions every time

Sure Petcare Hub required for Felaqua Connect, Microchip Pet Feeder Connect and Microchip Cat Door Connect - connect up to 10 products with 1 Hub. \$73, sold separately