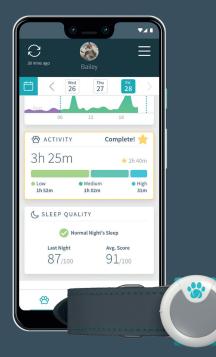

#### Animo® Activity & Behavior Monitor

Perfect for dogs 11lbs +

**Activity -** Set daily activity or calorie burn goals for your dog

**Alerts -** Receive notifications on significant changes in behavior that could indicate underlying health issues

**Sleep -** Monitor sleep quality

**Insights -** View all data from the Sure Petcare Animo® App

Connect with your pet's health and behavior with Sure Petcare's pet products.