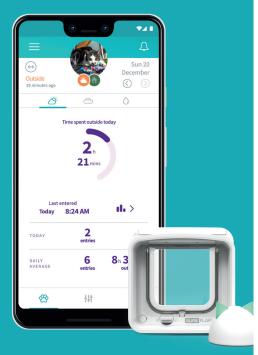

## SureFlap® Microchip Cat Door Connect

Great for cats

**Peace of mind -** Receive notifications when your pet enters or leaves the house

**Lock and unlock -** Remotely control the cat door anytime, anywhere using the Sure Petcare App

**Insights -** Monitor your pet's activities and notice changes in behavior

**Create a curfew -** Set a schedule for when your pet is allowed outside

Sure Petcare Hub required for Felaqua Connect, Microchip Pet Feeder Connect and Microchip Cat Door Connect - connect up to 10 products with 1 Hub. \$73, sold separately